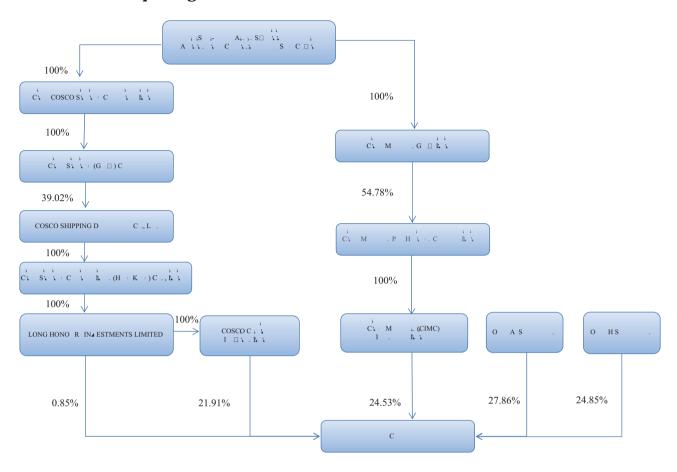

Note 1: As at 31 December 2016, HKSCC Nominees Limited was the registered holder of the 1,651,313,071 H shares, including (but not limited to) 730,557,217 H shares of the Company held by China Merchants Group Limited ("China Merchants Group") through its subsidiaries, 25,322,106 H shares of the Company held by China COSCO Shipping Corporation Limited ("China COSCO Shipping") through its subsidiary Long Honour Investments Limited ("Long Honour"), 155,420,437 H shares of the Company held by COSCO Container Industries Limited, and 215,203,846 H shares of the Company held by Hony Capital Management Limited through its subsidiary Broad Ride Limited.

Note 2: As at 31 December 2016, COSCO Container Industries Limited still held 432,171,843 A shares and 65,099,638 H shares which had not been deposited with HKSCC Nominees Limited.

- Note 1: China Merchants Group, through its subsidiary (including China Merchants Port Holdings Company Limited and China Merchants (CIMC) Investment Limited etc.), had an interest in the H shares of the Company, and all the 730,557,217 H shares (long position) were held in the capacity as interest of corporation controlled by the substantial shareholder.
- Note 2: China COSCO Shipping, through its subsidiaries (including China Shipping (Group) Company ("China Shipping"), COSCO SHIPPING Development Co., Ltd. ("COSCO SHIPPING Development"), Long Honour and COSCO Container Industries Limited etc.), had an interest in the A Shares and H Shares of the Company, and 432,171,843 A Shares and 245,842,181 H Shares (long position) were held in the capacity as interest of corporation controlled by the substantial Shareholder.
- Note 3: Hony Capital Management Limited, through subsidiaries including Broad Ride Limited, had an interest in the H shares of the Company, and 215,203,846 H shares (long position) were held in the capacity as interest of corporation controlled by the substantial shareholder and 143,048,050 H Shares were held in the capacity as person having security interest in shares.

# Chart of Shareholding Structure between the Company and the Substantial Shareholders as at the end of the Reporting Period